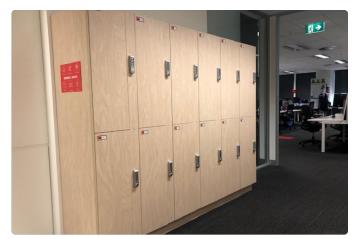

# **THE RESULT**

120 timber laminate lockers were manufactured by AMD and installed in William Buck's offices. Each locker has its own electric lock, allowing staff to lock and unlock them with their own unique PIN code. They're operated by mains power, rather than batteries, for easy maintenance.

"The installation was successful, just seamless," says Mark.

"The William Buck team is dying to get back into the office to use them, but right now with COVID they can't