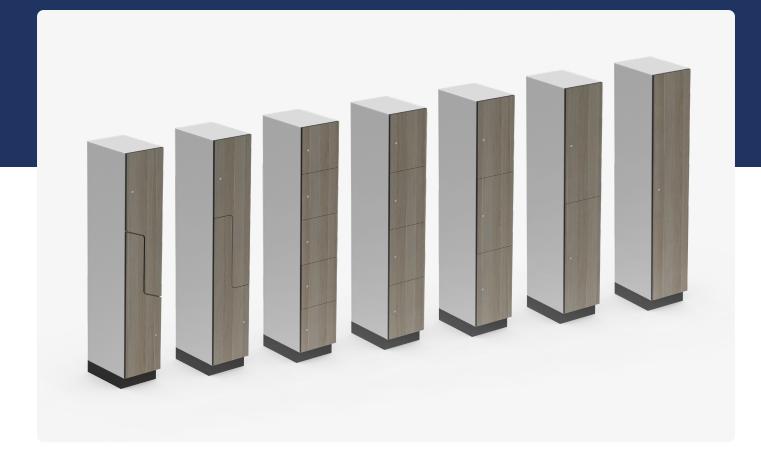

# Laminate Lockers

With regular or step doors, customisable for any use.

# Lockers

#### **Features**

- → Refer to AMD Colour Range
- → Please contact us for other colours
- → Refer to AMD Handle Range
- → Australian made

## Options

- $\rightarrow$  Lockable
- → Numbering
- → Integrated seats/shoe racks
- $\rightarrow$  Bulkheads
- $\rightarrow$  Freestanding seats
- → Door vents
- → Hanging rails
- → Storage cupboards
- → Change room joinery
- → Ironing station
- → Airing station