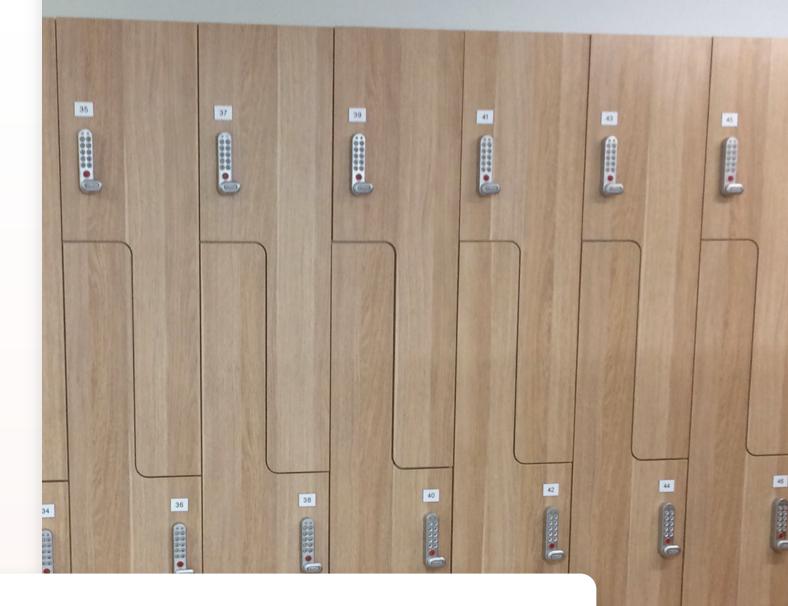

# Laminate Lockers

With regular or step doors, customisable for any use.

# Lockers

#### **Features**

- → Refer to AMD Colour Range
- → Please contact us for other colours
- → Refer to AMD Handle Range
- → Australian made

## Options

- $\rightarrow$  Lockable
- → Numbering
- → Integrated seats/shoe racks
- $\rightarrow$  Bulkheads
- $\rightarrow$  Freestanding seats
- → Door vents
- → Hanging rails
- → Storage cupboards
- → Change room joinery
- → Ironing station
- → Airing station